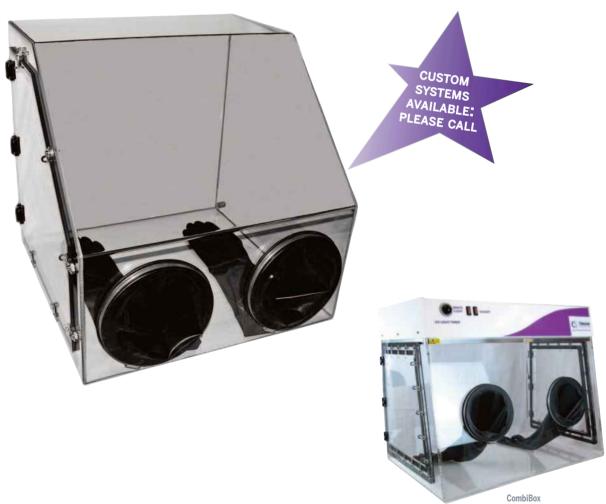

## **Glove Boxes**

Available in four sizes, these glove boxes are for procedures requiring exclusion of atmospheric oxygen and moisture.

Manufactured in robust non-reactive polycarbonate, Cleaver Scientific Glove Boxes can be used with inert gases such as helium, nitrogen and argon. Including hermetically-sealed gloves, for optimum user manoeuvrability and dexterity when handling equipment, samples and packages, and a side panel as standard, each box provides a safe barrier between the worker and any potential contaminant. Glove Boxes may also be supplied with airlocks, and are customisable in various shapes and sizes to suit different work environments, applications and spaces. Shelving and pipette holder options are also available.

A Combi Box option combines the benefit of UV sterilisation with the fully sealed and enclosed area of a glove box. Four 15W UV-C bulbs with safety interlock switching may be timer controlled for up to 30 minutes, or indefinitely, to decontaminate equipment and the work surface, before and after use. A 15W white light bulb illuminates the entire work surface to provide excellent visibility.

## KEY FEATURES

- Available in 4 sizes, with or without air locks
- Provides a barrier between the user and potential contaminants
- Hermetically sealed gloves allow safe handling within a fully enclosed containment area.
- Side panel allows samples and packages to be placed in and removed from the work area safely and easily