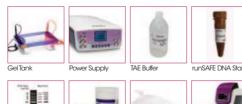

TECHNICAL SPECIFICATIONS

- gelONEPACK includes multiSUB Choice electrophoresis system, powerPRO 300 power supply, agarose gel reagents and gelONE all-in-one imaging system
- Everything required, to go from gel loading to gel imaging and quantification