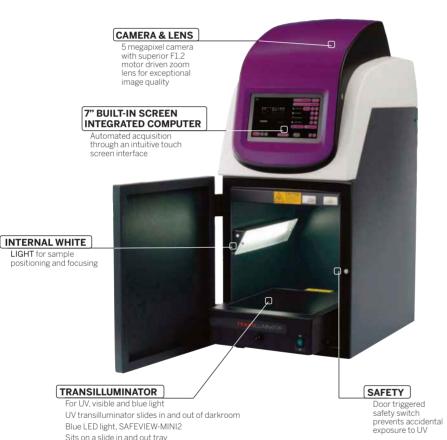

Low cost, all-in-one gel imaging, gelONE features an in built touch screen and processor running dedicated imaging software

gelONE with automated acquisition through an intuitive touch screen interface offers the perfect solution for gel imaging. Compatible with both traditional DNA stains and safe stains, gelONE is suitable for any lab. Images are captured using the built in software, and saved direct to USB memory sticks for transfer to PC. The geneQUANT advanced image analysis package is included with all systems, license free.

## KEY FEATURES

- Integrated 7" touch screen computer dedicated to imaging for efficient acquisition
- 5 megapixel camera with excellent low light sensitivity
- 20 x 24 cm 302nm UV transilluminator enables imaging of large format gels
- Printer connects directly to gelONE options available: P95DW MITSUBISHI DIGITAL THERMAL PRINTER; CANON SELPHY CP1200
- Safety switch prevents accidental UV exposure

| TECHNICAL OFECIFICATIO         | ) N 3                                                                     |  |  |
|--------------------------------|---------------------------------------------------------------------------|--|--|
| CAMERA                         | 5 MILLION PIXEL                                                           |  |  |
| Sensor                         | 1/2.5 INCH<br>12/16 BIT<br>65,536<br>3.6/4.8 (EXTENDED)<br>8 - 48MM F/1.2 |  |  |
| Віт дертн                      |                                                                           |  |  |
| Greyscale                      |                                                                           |  |  |
| DYNAMIC RANGE                  |                                                                           |  |  |
| Lens                           |                                                                           |  |  |
| VIEWING AREA                   | 20 х 24см                                                                 |  |  |
| ILLUMINATION                   |                                                                           |  |  |
| SLIM TRANSILLUMINATOR 20 x 24c | м UV 302мм                                                                |  |  |
| BLUE CONVERTER SCREEN 21 x 26  | CM OPTION                                                                 |  |  |
| VISIBLE LIGHT CONVERTER        | Option                                                                    |  |  |
| WHITE EPI                      | YES                                                                       |  |  |
| 7 INCH TOUCH SCREEN            |                                                                           |  |  |
| Software                       |                                                                           |  |  |
| MAGE CAPTURE                   | YES                                                                       |  |  |
| GENEQUANT ANALYSIS             | YES                                                                       |  |  |
| PRINTER OPTIONS                |                                                                           |  |  |
|                                | P95DW MITSUBISHI<br>DIGITAL THERMAL PRINTER                               |  |  |
|                                | CANON SELPHY CP1200                                                       |  |  |
| Paper and ink                  | K65HM THERMAL PAPER, MAT                                                  |  |  |
|                                | K91HG THERMAL PAPER, GLOS                                                 |  |  |
|                                | CANON KP-1081N                                                            |  |  |
| Size                           |                                                                           |  |  |
| DIMENSIONS (H X D X W) CM      | 75 x 31 x 45                                                              |  |  |
| WEIGHT                         | 20 ка                                                                     |  |  |